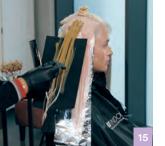

Fusion Pastel

#Pastelage

Pastelage

P.01 + P.11

2% 7 Vol

2:3

1:1

Blonde Expert P.16

Developer 2% 7 Vol 1:1

Free-hand

painting

Developer 2% 7 Vol 1:1

Colour 4

Free-hand

Blonde Expert

painting

Step 1

Check out Indola.com for full video tutorials and tons more street style inspiration.

Create a distinct and wearable pastle fusion by taking horizontal sections (following how the hair falls) when sectioning.