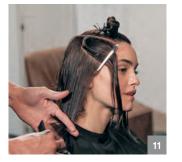

Accentuate

indola.com

#SimplySmarter

Step 2

Colour Recipe

Roots + Strobing

PCC 4.86

Developer

6% 20 Vol

Strobing

1:1

Colour 3

Strobing PCC 6.38

PCC 6.84 Developer Developer 6% 20 Vol 6% 20 Vol 1:1

Step 1

Strobe your darkest colour next to your lightest to accentuate