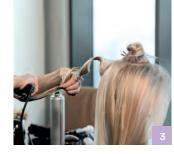

Fusion Pastel

#Pastelage

Pastelage

P.01 + P.11

2% 7 Vol

2:3

1:1

Blonde Expert P.16

Developer 2% 7 Vol 1:1

Free-hand

painting

Developer 2% 7 Vol 1:1

Colour 4

Free-hand

Blonde Expert

painting

Step 1

Check out Indola.com for full video tutorials and tons more street style inspiration.

Create a distinct and wearable pastle fusion by taking horizontal sections (following how the hair falls) when sectioning.