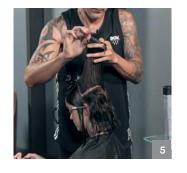

Recipe

When shadeing roots take diagonal sections to ensure no lines are created.

Moder nMetal

StreetStyle

Tear

#GoShorter

Graduated

How to Cut