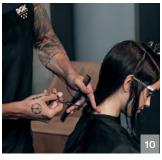

Recipe

When shadeing roots take diagonal sections to ensure no lines are created.

Moder nMetal

StreetStyle

Tear

#GoShorter

Graduated

How to Cut

**Products** used

**SILVER** Shampoo **REPAIR** Conditioner

 $\Pi$ 

Step 1

Use a super deep point cut on the top section to allow the hair to merge into the underneath.

Parting

Side

#GoShorter