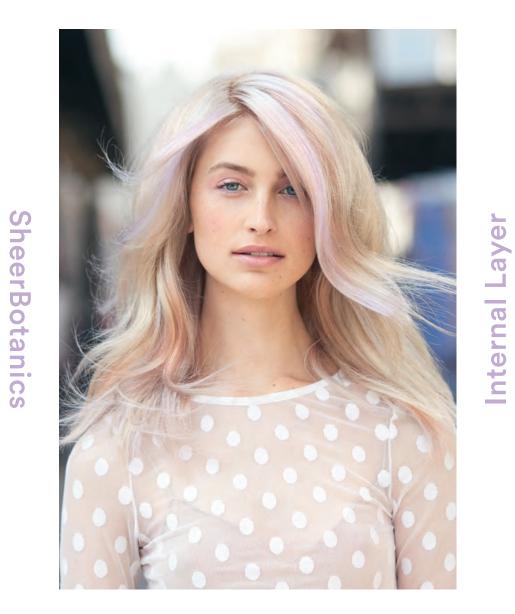

Fusion Pastel

#Pastelage

Pastelage

P.01 + P.11

2% 7 Vol

2:3

1:1

Blonde Expert P.16

Developer 2% 7 Vol 1:1

Free-hand

painting

Developer 2% 7 Vol 1:1

Colour 4

Free-hand

Blonde Expert

painting

Step 1

Check out Indola.com for full video tutorials and tons more street style inspiration.

Create a distinct and wearable pastle fusion by taking horizontal sections (following how the hair falls) when sectioning.