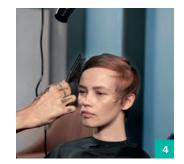

Step 1

The middle section needs to be at least half the length of the top and bottom to give maximum width.

#StreetStyle

Braids

**Twisted** 

**Texture** Lived-in

ngH <u>=</u>.

How to **Style** 