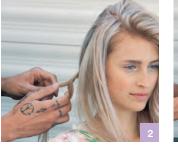

Step 1

Check out Indola.com for full video tutorials and tons more street style inspiration.

Create a distinct and wearable pastle fusion by taking horizontal sections (following how the hair falls) when sectioning.