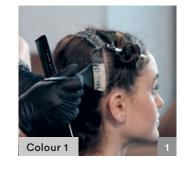

Fusion Pastel

#Pastelage

Pastelage

P.01 + P.11

2% 7 Vol

2:3

1:1

Blonde Expert P.16

Step 1

Check out Indola.com for full video tutorials and tons more street style inspiration.

Create a distinct and wearable pastle fusion by taking horizontal sections (following how the hair falls) when sectioning.