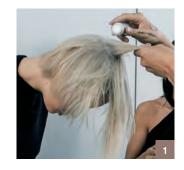

Step 1

The middle section needs to be at least half the length of the top and bottom to give maximum width.

#StreetStyle

Braids

**Twisted** 

**Texture** Lived-in

ngH <u>=</u>.

How to **Style** 