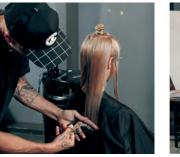

MetallicBlonde

Shaded Roots

Step 2

Step 3

Scalp bleach

Blonde Expert

Developer

2% 7 Vol

Recipe

When shadeing roots take diagonal sections to ensure no lines are created.

Moder nMetal

StreetStyle

Tear

#GoShorter

Graduated

How to Cut