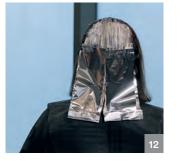

Fusion Pastel

#Pastelage

Pastelage

P.01 + P.11

2% 7 Vol

2:3

1:1

Blonde Expert P.16

Developer 2% 7 Vol 1:1

Free-hand

painting

Developer 2% 7 Vol 1:1

Colour 4

Free-hand

Blonde Expert

painting

Step 1

Check out Indola.com for full video tutorials and tons more street style inspiration.

Create a distinct and wearable pastle fusion by taking horizontal sections (following how the hair falls) when sectioning.