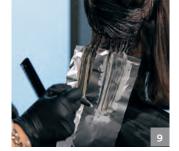

MetallicBlonde

Shaded Roots

Step 2

Step 3

Scalp bleach

Blonde Expert

Developer

2% 7 Vol

1:2

Bleaching Powder

Back +

PCC 9.2

Developer

4% 13 Vol.

1:1:0.5

Shadow roots Mid-length & ends

PCC 9.11

Colour 3

Developer 4% 13 Vol

Color Transformer

Color Transformer 1:1:0.5

Step 1

<u>Smart</u> Tips

Colour

Recipe

When shadeing roots take diagonal sections to ensure no lines are created.

Moder nMetal

StreetStyle

Tear

#GoShorter

Graduated

How to Cut