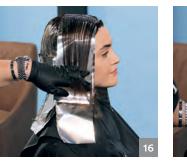

Fusion Pastel

#Pastelage

Pastelage

P.01 + P.11

2% 7 Vol

2:3

1:1

Blonde Expert P.16

Developer 2% 7 Vol 1:1

Free-hand

painting

Developer 2% 7 Vol 1:1

Colour 4

Free-hand

Blonde Expert

painting

Step 1

Check out Indola.com for full video tutorials and tons more street style inspiration.

Create a distinct and wearable pastle fusion by taking horizontal sections (following how the hair falls) when sectioning.