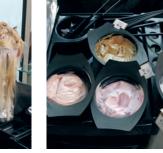

Fusion Pastel

#Pastelage

Pastelage

P.01 + P.11

2% 7 Vol

2:3

1:1

Blonde Expert P.16

Developer 2% 7 Vol 1:1

Free-hand

painting

Developer 2% 7 Vol 1:1

Colour 4

Free-hand

Blonde Expert

painting

Step 1

Check out Indola.com for full video tutorials and tons more street style inspiration.

Create a distinct and wearable pastle fusion by taking horizontal sections (following how the hair falls) when sectioning.