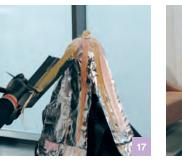

Step 1

Check out Indola.com for full video tutorials and tons more street style inspiration.

Create a distinct and wearable pastle fusion by taking horizontal sections (following how the hair falls) when sectioning.