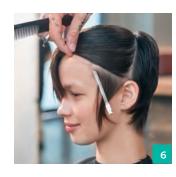

Step 1

The middle section needs to be at least half the length of the top and bottom to give maximum width.

#StreetStyle

Braids

**Twisted** 

**Texture** Lived-in

ngH <u>=</u>.

How to **Style** 

Lived-in **Texture** 

**Twisted Braids** 

Must have

product

Must have product

**Texture** Powder

street style inspiration.

**Transformer** Color