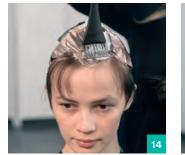

Recipe

When shadeing roots take diagonal sections to ensure no lines are created.

Moder nMetal

StreetStyle

Tear

#GoShorter

Graduated

How to Cut