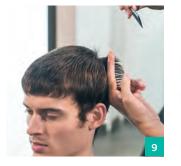

Recipe

When shadeing roots take diagonal sections to ensure no lines are created.

Moder nMetal

StreetStyle

Tear

#GoShorter

Graduated

How to Cut

**Products** used

**SILVER** Shampoo **REPAIR** Conditioner

 $\Pi$ 

Step 1

Use a super deep point cut on the top section to allow the hair to merge into the underneath.

Parting

Side

#GoShorter