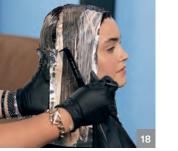

Accentuate

indola.com

#SimplySmarter

Step 2

Colour Recipe

Roots + Strobing

PCC 4.86

Developer

6% 20 Vol

Strobing

1:1

Colour 3

Strobing PCC 6.38

PCC 6.84 Developer Developer 6% 20 Vol 6% 20 Vol 1:1

Step 1

Strobe your darkest colour next to your lightest to accentuate