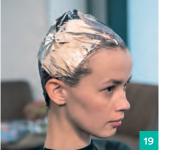

MetallicBlonde

Shaded Roots

Step 2

Step 3

Scalp bleach

Blonde Expert

Developer

2% 7 Vol

1:2

Bleaching Powder

Back +

PCC 9.2

Developer

4% 13 Vol.

1:1:0.5

Shadow roots Mid-length & ends