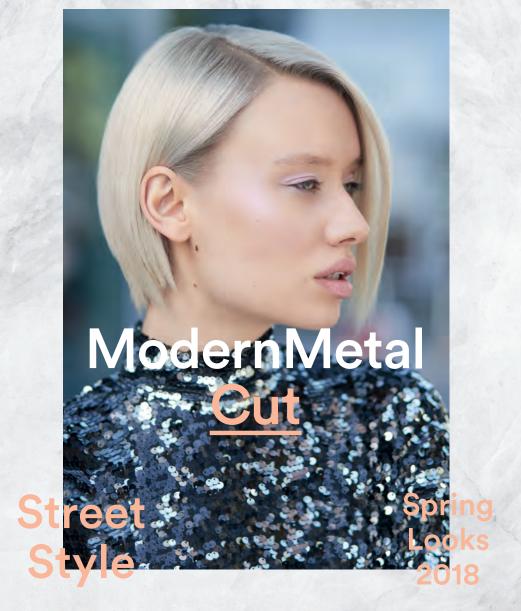

Recipe

When shadeing roots take diagonal sections to ensure no lines are created.

Moder nMetal

StreetStyle

Tear

#GoShorter

Graduated

How to Cut

**Products** used

**SILVER** Shampoo **REPAIR** Conditioner

 $\Pi$ 

Step 1

Use a super deep point cut on the top section to allow the hair to merge into the underneath.

Parting

Side

#GoShorter