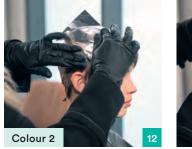

MetallicBlonde

Shaded Roots

Step 2

Step 3

Scalp bleach

Blonde Expert

Developer

2% 7 Vol

1:2

Bleaching Powder

Back +

PCC 9.2

Developer

4% 13 Vol.

1:1:0.5

Shadow roots Mid-length & ends