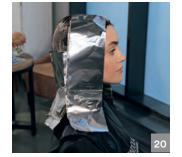

Accentuate

indola.com

#SimplySmarter

Step 2

Colour Recipe

Roots + Strobing

PCC 4.86

Developer

6% 20 Vol

Strobing

1:1

Colour 3

Strobing PCC 6.38

PCC 6.84 Developer Developer 6% 20 Vol 6% 20 Vol 1:1

Step 1

Strobe your darkest colour next to your lightest to accentuate