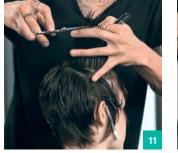

**CLEANSING** Shampoo

Step 2

Step 1

Start with the shortest desired length. Using your clippers to define a guide line all the way around the head to check and balance off your fade.

#Barber

#SimplySmarter