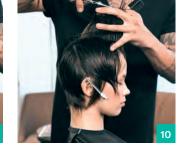

**CLEANSING** Shampoo

Step 2

Step 1

Start with the shortest desired length. Using your clippers to define a guide line all the way around the head to check and balance off your fade.

#Barber

#SimplySmarter