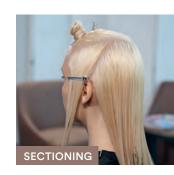

Recipe

When shadeing roots take diagonal sections to ensure no lines are created.

Moder nMetal

StreetStyle

Tear

#GoShorter

Graduated

How to Cut