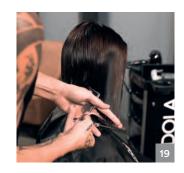

#StreetStyle

#GoShorter

#Unisex

Step 2

Step 1

Colour **Recipe** 

Developer 6% 20 Vol 1:1

Colour 2

Freehand edging

PCC 9.38 +

5g PCC 0.33 Developer 9% 30 Vol

1:1

Keep it nice and subtle, by just accentuating the focal edge – the less obvious, the better.

Check out Indola.com for full video tutorials and tons more street style inspiration.