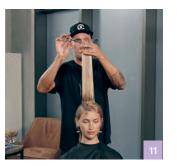

Texture Cut

Broken Fringe

Ö

How to Cut

Step 3

**Products** used

**BLOND ADDICT** Shampoo

**Treatment** 

**Products** used

**SILVER** Shampoo **REPAIR** Conditioner

 $\Pi$ 

Step 1

Use a super deep point cut on the top section to allow the hair to merge into the underneath.

Parting

Side

#GoShorter