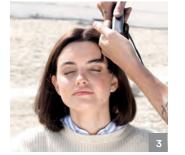

Step 1

Check out Indola.com for full video tutorials and tons more street style inspiration.

Create a distinct and wearable pastle fusion by taking horizontal sections (following how the hair falls) when sectioning.