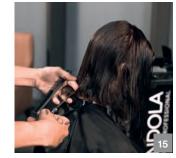

Step 1

Check out Indola.com for full video tutorials and tons more street style inspiration.

Create a distinct and wearable pastle fusion by taking horizontal sections (following how the hair falls) when sectioning.