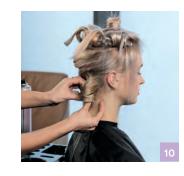

Step 1

Check out Indola.com for full video tutorials and tons more street style inspiration.

Create a distinct and wearable pastle fusion by taking horizontal sections (following how the hair falls) when sectioning.