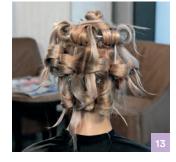

Recipe

When shadeing roots take diagonal sections to ensure no lines are created.

Moder nMetal

StreetStyle

Tear

#GoShorter

Graduated

How to Cut