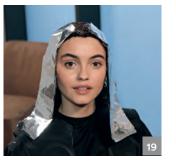

Accentuate

indola.com

#SimplySmarter

Step 2

Colour Recipe

Roots + Strobing

PCC 4.86

Developer

6% 20 Vol

Strobing

1:1

Colour 3

Strobing PCC 6.38

PCC 6.84 Developer Developer 6% 20 Vol 6% 20 Vol 1:1

Step 1

Strobe your darkest colour next to your lightest to accentuate