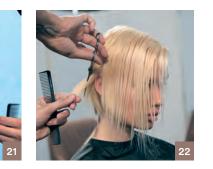

**CLEANSING** Shampoo

Step 2

Step 1

Start with the shortest desired length. Using your clippers to define a guide line all the way around the head to check and balance off your fade.

#Barber

#SimplySmarter