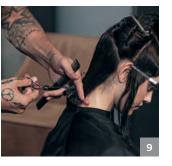

Recipe

When shadeing roots take diagonal sections to ensure no lines are created.

Moder nMetal

StreetStyle

Tear

#GoShorter

Graduated

How to Cut

**Products** used

**SILVER** Shampoo **REPAIR** Conditioner

 $\Pi$ 

Step 1

Use a super deep point cut on the top section to allow the hair to merge into the underneath.

Parting

Side

#GoShorter