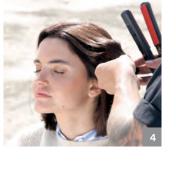

Step 1

The middle section needs to be at least half the length of the top and bottom to give maximum width.

#StreetStyle

Braids

**Twisted** 

**Texture** Lived-in

ngH <u>=</u>.

How to **Style** 