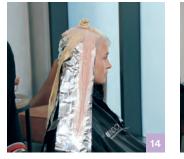

Step 1

Check out Indola.com for full video tutorials and tons more street style inspiration.

Create a distinct and wearable pastle fusion by taking horizontal sections (following how the hair falls) when sectioning.