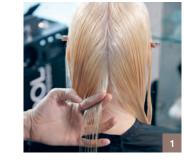

Step 1

Check out Indola.com for full video tutorials and tons more street style inspiration.

Create a distinct and wearable pastle fusion by taking horizontal sections (following how the hair falls) when sectioning.