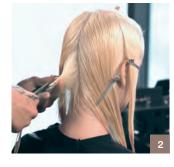

Step 1

Check out Indola.com for full video tutorials and tons more street style inspiration.

Create a distinct and wearable pastle fusion by taking horizontal sections (following how the hair falls) when sectioning.