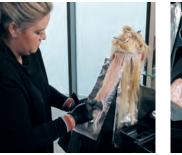

Fusion Pastel

#Pastelage

Pastelage

P.01 + P.11

2% 7 Vol

2:3

1:1

Blonde Expert P.16

Developer 2% 7 Vol 1:1

Free-hand

painting

Developer 2% 7 Vol 1:1

Colour 4

Free-hand

Blonde Expert

painting

Step 1

Check out Indola.com for full video tutorials and tons more street style inspiration.

Create a distinct and wearable pastle fusion by taking horizontal sections (following how the hair falls) when sectioning.