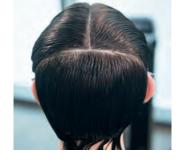

Recipe

When shadeing roots take diagonal sections to ensure no lines are created.

Moder nMetal

StreetStyle

Tear

#GoShorter

Graduated

How to Cut