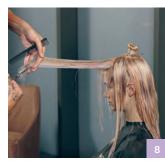

Fusion Pastel

#Pastelage

Pastelage

P.01 + P.11

2% 7 Vol

2:3

1:1

Blonde Expert P.16

Developer 2% 7 Vol 1:1

Free-hand

painting

Developer 2% 7 Vol 1:1

Colour 4

Free-hand

Blonde Expert

painting

Step 1

Check out Indola.com for full video tutorials and tons more street style inspiration.

Create a distinct and wearable pastle fusion by taking horizontal sections (following how the hair falls) when sectioning.