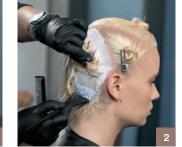

Fusion Pastel

#Pastelage

Pastelage

P.01 + P.11

2% 7 Vol

2:3

1:1

Blonde Expert P.16

Developer 2% 7 Vol 1:1

Free-hand

painting

Developer 2% 7 Vol 1:1

Colour 4

Free-hand

Blonde Expert

painting

Step 1

Check out Indola.com for full video tutorials and tons more street style inspiration.

Create a distinct and wearable pastle fusion by taking horizontal sections (following how the hair falls) when sectioning.