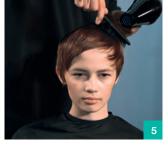

Step 1

The middle section needs to be at least half the length of the top and bottom to give maximum width.

#StreetStyle

Braids

**Twisted** 

**Texture** Lived-in

ngH <u>=</u>.

How to **Style** 