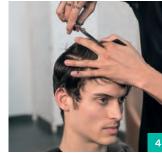

Step 1

The middle section needs to be at least half the length of the top and bottom to give maximum width.

#StreetStyle

Braids

**Twisted** 

**Texture** Lived-in

ngH <u>=</u>.

How to **Style** 