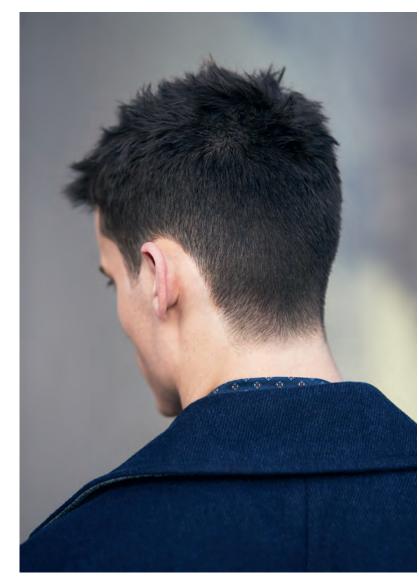

**CLEANSING** Shampoo

Step 2

Step 1

Start with the shortest desired length. Using your clippers to define a guide line all the way around the head to check and balance off your fade.

#Barber

#SimplySmarter