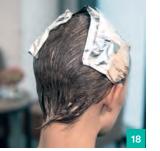

MetallicBlonde

Shaded Roots

Step 2

Step 3

Scalp bleach

Blonde Expert

Developer

2% 7 Vol

1:2

Bleaching Powder

Back +

PCC 9.2

Developer

4% 13 Vol.

1:1:0.5

Shadow roots Mid-length & ends