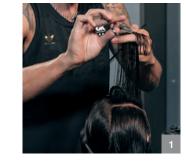

Fusion Pastel

#Pastelage

Pastelage

P.01 + P.11

2% 7 Vol

2:3

1:1

Blonde Expert P.16

Developer 2% 7 Vol 1:1

Free-hand

painting

Developer 2% 7 Vol 1:1

Colour 4

Free-hand

Blonde Expert

painting

Step 1

Check out Indola.com for full video tutorials and tons more street style inspiration.

Create a distinct and wearable pastle fusion by taking horizontal sections (following how the hair falls) when sectioning.