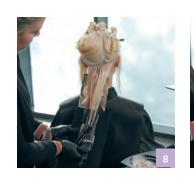

Recipe

When shadeing roots take diagonal sections to ensure no lines are created.

Moder nMetal

StreetStyle

Tear

#GoShorter

Graduated

How to Cut