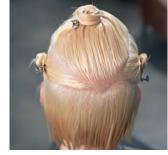

Step 1

Check out Indola.com for full video tutorials and tons more street style inspiration.

Create a distinct and wearable pastle fusion by taking horizontal sections (following how the hair falls) when sectioning.