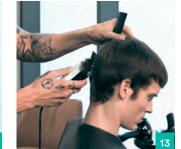

**CLEANSING** Shampoo

Step 2

Step 1

Start with the shortest desired length. Using your clippers to define a guide line all the way around the head to check and balance off your fade.

#Barber

#SimplySmarter