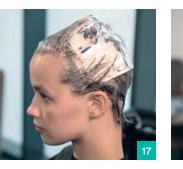

MetallicBlonde

Shaded Roots

Step 2

Step 3

Scalp bleach

Blonde Expert

Developer

2% 7 Vol

1:2

Bleaching Powder

Back +

PCC 9.2

Developer

4% 13 Vol.

1:1:0.5

Shadow roots Mid-length & ends