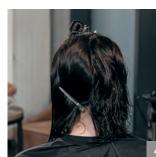

Step 1

The middle section needs to be at least half the length of the top and bottom to give maximum width.

#StreetStyle

Braids

**Twisted** 

**Texture** Lived-in

ngH <u>=</u>.

How to **Style** 

Lived-in **Texture** 

**Twisted Braids** 

Must have

product

Must have product

**Texture** Powder

street style inspiration.

**Transformer** Color