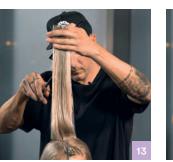

Fusion Pastel

#Pastelage

Pastelage

P.01 + P.11

2% 7 Vol

2:3

1:1

Blonde Expert P.16

Step 1

Check out Indola.com for full video tutorials and tons more street style inspiration.

Create a distinct and wearable pastle fusion by taking horizontal sections (following how the hair falls) when sectioning.