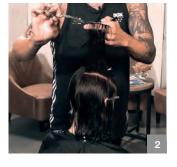

Fusion Pastel

#Pastelage

Pastelage

P.01 + P.11

2% 7 Vol

2:3

1:1

Blonde Expert P.16

Developer 2% 7 Vol 1:1

Free-hand

painting

Developer 2% 7 Vol 1:1

Colour 4

Free-hand

Blonde Expert

painting

Step 1

Check out Indola.com for full video tutorials and tons more street style inspiration.

Create a distinct and wearable pastle fusion by taking horizontal sections (following how the hair falls) when sectioning.