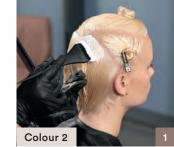

Fusion Pastel

#Pastelage

Pastelage

P.01 + P.11

2% 7 Vol

2:3

1:1

Blonde Expert P.16

Developer 2% 7 Vol 1:1

Free-hand

painting

Developer 2% 7 Vol 1:1

Colour 4

Free-hand

Blonde Expert

painting

Step 1

Check out Indola.com for full video tutorials and tons more street style inspiration.

Create a distinct and wearable pastle fusion by taking horizontal sections (following how the hair falls) when sectioning.