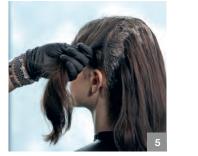

MetallicBlonde

Shaded Roots

Step 2

Step 3

Scalp bleach

Blonde Expert

Developer

2% 7 Vol

1:2

Bleaching Powder

Back +

PCC 9.2

Developer

4% 13 Vol.

1:1:0.5

Shadow roots Mid-length & ends

PCC 9.11

Colour 3

Developer 4% 13 Vol

Color Transformer

Color Transformer 1:1:0.5

Step 1

<u>Smart</u> Tips

Colour

Recipe

When shadeing roots take diagonal sections to ensure no lines are created.

Moder nMetal

StreetStyle

Tear

#GoShorter

Graduated

How to Cut