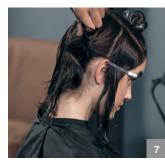

MetallicBlonde

Shaded Roots

Step 2

Step 3

Scalp bleach

Blonde Expert

Developer

2% 7 Vol

1:2

Bleaching Powder

Back +

PCC 9.2

Developer

4% 13 Vol.

1:1:0.5

Shadow roots Mid-length & ends