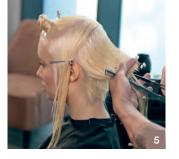

Step 1

Check out Indola.com for full video tutorials and tons more street style inspiration.

Create a distinct and wearable pastle fusion by taking horizontal sections (following how the hair falls) when sectioning.

Fusion Pastel

#Pastelage

Pastelage

P.01 + P.11

2% 7 Vol

2:3

1:1

Blonde Expert P.16

Developer 2% 7 Vol 1:1

Free-hand

painting

Developer 2% 7 Vol 1:1

Colour 4

Free-hand

Blonde Expert

painting