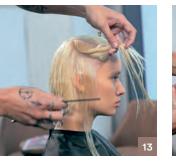

**Products** used

**SILVER** Shampoo **REPAIR** Conditioner

 $\Pi$ 

Step 1

Use a super deep point cut on the top section to allow the hair to merge into the underneath.

Parting

Side

#GoShorter

Recipe

When shadeing roots take diagonal sections to ensure no lines are created.

Moder nMetal

StreetStyle

Tear

#GoShorter

Graduated

How to Cut