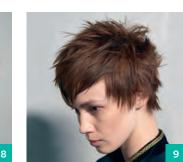

Recipe

When shadeing roots take diagonal sections to ensure no lines are created.

Moder nMetal

StreetStyle

Tear

#GoShorter

Graduated

How to Cut