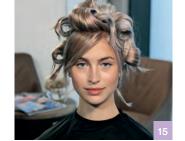

Recipe

When shadeing roots take diagonal sections to ensure no lines are created.

Moder nMetal

StreetStyle

Tear

#GoShorter

Graduated

How to Cut