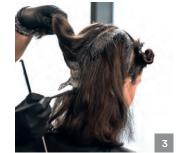

MetallicBlonde

Shaded Roots

Step 2

Step 3

Scalp bleach

Blonde Expert

Developer

2% 7 Vol

1:2

Bleaching Powder

Back +

PCC 9.2

Developer

4% 13 Vol.

1:1:0.5

Shadow roots Mid-length & ends

PCC 9.11

Colour 3

Developer 4% 13 Vol

Color Transformer

Color Transformer 1:1:0.5

Step 1

<u>Smart</u> Tips

Colour

Recipe

When shadeing roots take diagonal sections to ensure no lines are created.

Moder nMetal

StreetStyle

Tear

#GoShorter

Graduated

How to Cut