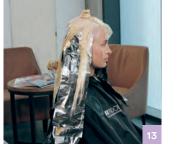

Fusion Pastel

#Pastelage

Pastelage

P.01 + P.11

2% 7 Vol

2:3

1:1

Blonde Expert P.16

Developer 2% 7 Vol 1:1

Free-hand

painting

Developer 2% 7 Vol 1:1

Colour 4

Free-hand

Blonde Expert

painting

Step 1

Check out Indola.com for full video tutorials and tons more street style inspiration.

Create a distinct and wearable pastle fusion by taking horizontal sections (following how the hair falls) when sectioning.