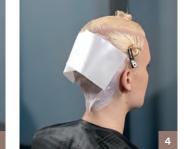

**Products** used

**SILVER** Shampoo **REPAIR** Conditioner

 $\Pi$ 

Step 1

Use a super deep point cut on the top section to allow the hair to merge into the underneath.

Parting

Side

#GoShorter