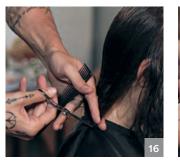

#StreetStyle

#GoShorter

#Unisex

Step 2

Step 1

Colour **Recipe** 

Developer 6% 20 Vol 1:1

Colour 2

Freehand edging

PCC 9.38 +

5g PCC 0.33 Developer 9% 30 Vol

1:1

Keep it nice and subtle, by just accentuating the focal edge – the less obvious, the better.

Check out Indola.com for full video tutorials and tons more street style inspiration.