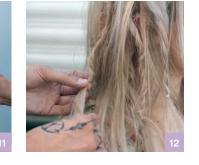

MetallicBlonde

Shaded Roots

Step 2

Step 3

Scalp bleach

Blonde Expert

Developer

2% 7 Vol

1:2

Bleaching Powder

Back +

PCC 9.2

Developer

4% 13 Vol.

1:1:0.5

Shadow roots Mid-length & ends

PCC 9.11

Colour 3

Developer 4% 13 Vol

Color Transformer

Color Transformer 1:1:0.5

Step 1

<u>Smart</u> Tips

Colour

Recipe

When shadeing roots take diagonal sections to ensure no lines are created.

Moder nMetal

StreetStyle

Tear

#GoShorter

Graduated

How to Cut