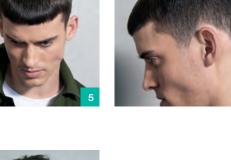

Step 1

Check out Indola.com for full video tutorials and tons more street style inspiration.

Create a distinct and wearable pastle fusion by taking horizontal sections (following how the hair falls) when sectioning.

Step 1

The middle section needs to be at least half the length of the top and bottom to give maximum width.

#StreetStyle

Braids

**Twisted** 

**Texture** Lived-in

ngH <u>=</u>.

How to **Style** 

Lived-in **Texture** 

**Twisted Braids** 

Must have

product

Must have product

**Texture** Powder

street style inspiration.

**Transformer** Color