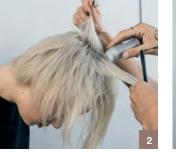

Step 1

The middle section needs to be at least half the length of the top and bottom to give maximum width.

#StreetStyle

Braids

**Twisted** 

**Texture** Lived-in

ngH <u>=</u>.

How to **Style** 