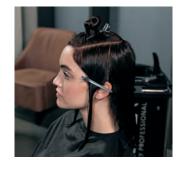

Step 1

Check out Indola.com for full video tutorials and tons more street style inspiration.

Create a distinct and wearable pastle fusion by taking horizontal sections (following how the hair falls) when sectioning.