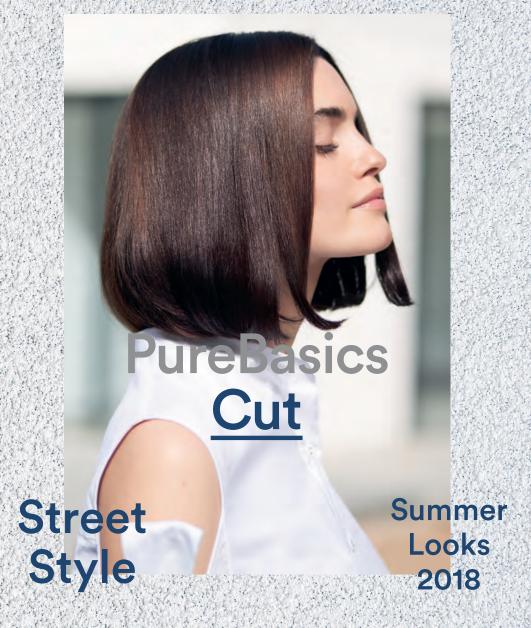

Step 1

Check out Indola.com for full video tutorials and tons more street style inspiration.

Create a distinct and wearable pastle fusion by taking horizontal sections (following how the hair falls) when sectioning.