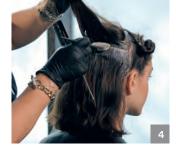

MetallicBlonde

Shaded Roots

Step 2

Step 3

Scalp bleach

Blonde Expert

Developer

2% 7 Vol

1:2

Bleaching Powder

Back +

PCC 9.2

Developer

4% 13 Vol.

1:1:0.5

Shadow roots Mid-length & ends

PCC 9.11

Colour 3

Developer 4% 13 Vol

Color Transformer

Color Transformer 1:1:0.5

Step 1

<u>Smart</u> Tips

Colour

Recipe

When shadeing roots take diagonal sections to ensure no lines are created.

Moder nMetal

StreetStyle

Tear

#GoShorter

Graduated

How to Cut