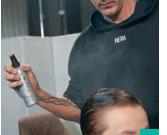

**CLEANSING** Shampoo

Step 2

Step 1

Start with the shortest desired length. Using your clippers to define a guide line all the way around the head to check and balance off your fade.

#Barber

#SimplySmarter