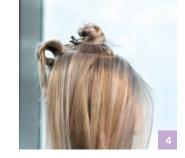

MetallicBlonde

Shaded Roots

Step 2

Step 3

Scalp bleach

Blonde Expert

Developer

2% 7 Vol

1:2

Bleaching Powder

Back +

PCC 9.2

Developer

4% 13 Vol.

1:1:0.5

Shadow roots Mid-length & ends

PCC 9.11

Colour 3

Developer 4% 13 Vol

Color Transformer

Color Transformer 1:1:0.5

Step 1

<u>Smart</u> Tips

Colour

Recipe

When shadeing roots take diagonal sections to ensure no lines are created.

Moder nMetal

StreetStyle

Tear

#GoShorter

Graduated

How to Cut