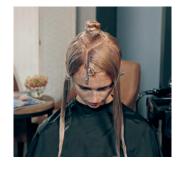

Fusion Pastel

#Pastelage

Pastelage

P.01 + P.11

2% 7 Vol

2:3

1:1

Blonde Expert P.16

Developer 2% 7 Vol 1:1

Free-hand

painting

Developer 2% 7 Vol 1:1

Colour 4

Free-hand

Blonde Expert

painting

Step 1

Check out Indola.com for full video tutorials and tons more street style inspiration.

Create a distinct and wearable pastle fusion by taking horizontal sections (following how the hair falls) when sectioning.