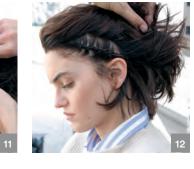

Step 1

The middle section needs to be at least half the length of the top and bottom to give maximum width.

#StreetStyle

Braids

**Twisted** 

**Texture** Lived-in

ngH <u>=</u>.

How to **Style** 

Lived-in **Texture** 

**Twisted Braids** 

Must have

product

Must have product

**Texture** Powder

street style inspiration.

**Transformer** Color