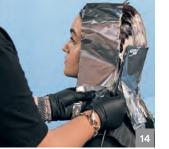

Fusion Pastel

#Pastelage

Pastelage

P.01 + P.11

2% 7 Vol

2:3

1:1

Blonde Expert P.16

Developer 2% 7 Vol 1:1

Free-hand

painting

Developer 2% 7 Vol 1:1

Colour 4

Free-hand

Blonde Expert

painting

Step 1

Check out Indola.com for full video tutorials and tons more street style inspiration.

Create a distinct and wearable pastle fusion by taking horizontal sections (following how the hair falls) when sectioning.