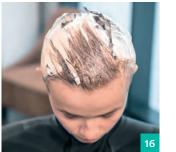

#StreetStyle

#GoShorter

#Unisex

Step 2

Step 1

Colour **Recipe** 

Developer 6% 20 Vol 1:1

Colour 2

Freehand edging

PCC 9.38 +

5g PCC 0.33 Developer 9% 30 Vol

1:1

Keep it nice and subtle, by just accentuating the focal edge – the less obvious, the better.

Check out Indola.com for full video tutorials and tons more street style inspiration.