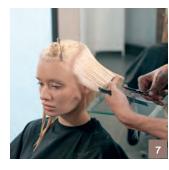

Step 1

Check out Indola.com for full video tutorials and tons more street style inspiration.

Create a distinct and wearable pastle fusion by taking horizontal sections (following how the hair falls) when sectioning.