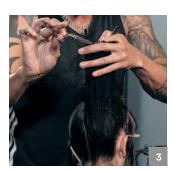

Step 1

Check out Indola.com for full video tutorials and tons more street style inspiration.

Create a distinct and wearable pastle fusion by taking horizontal sections (following how the hair falls) when sectioning.