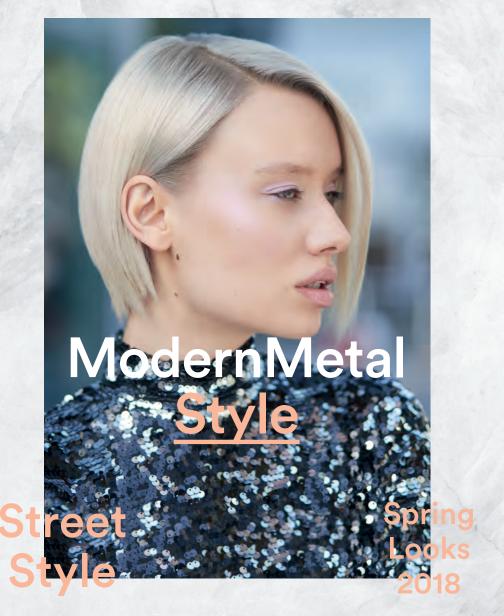

Recipe

When shadeing roots take diagonal sections to ensure no lines are created.

Moder nMetal

StreetStyle

Tear

#GoShorter

Graduated

How to Cut