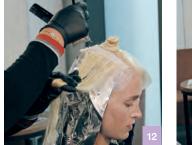

MetallicBlonde

Shaded Roots

Step 2

Step 3

Scalp bleach

Blonde Expert

Developer

2% 7 Vol

1:2

Bleaching Powder

Back +

PCC 9.2

Developer

4% 13 Vol.

1:1:0.5

Shadow roots Mid-length & ends