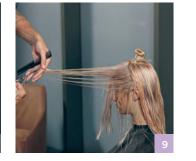

Fusion Pastel

#Pastelage

Pastelage

P.01 + P.11

2% 7 Vol

2:3

1:1

Blonde Expert P.16

Developer 2% 7 Vol 1:1

Free-hand

painting

Developer 2% 7 Vol 1:1

Colour 4

Free-hand

Blonde Expert

painting

Step 1

Check out Indola.com for full video tutorials and tons more street style inspiration.

Create a distinct and wearable pastle fusion by taking horizontal sections (following how the hair falls) when sectioning.