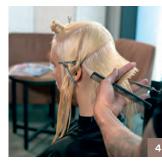

Step 1

Check out Indola.com for full video tutorials and tons more street style inspiration.

Create a distinct and wearable pastle fusion by taking horizontal sections (following how the hair falls) when sectioning.

Fusion Pastel

#Pastelage

Pastelage

P.01 + P.11

2% 7 Vol

2:3

1:1

Blonde Expert P.16

Developer 2% 7 Vol 1:1

Free-hand

painting

Developer 2% 7 Vol 1:1

Colour 4

Free-hand

Blonde Expert

painting