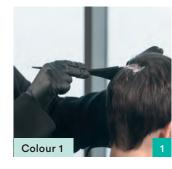

Step 1

Check out Indola.com for full video tutorials and tons more street style inspiration.

Create a distinct and wearable pastle fusion by taking horizontal sections (following how the hair falls) when sectioning.