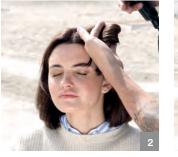

Step 1

Check out Indola.com for full video tutorials and tons more street style inspiration.

Create a distinct and wearable pastle fusion by taking horizontal sections (following how the hair falls) when sectioning.