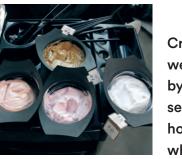

Fusion Pastel

#Pastelage

Pastelage

P.01 + P.11

2% 7 Vol

2:3

1:1

Blonde Expert P.16

Developer 2% 7 Vol 1:1

Free-hand

painting

Developer 2% 7 Vol 1:1

Colour 4

Free-hand

Blonde Expert

painting

Step 1

Check out Indola.com for full video tutorials and tons more street style inspiration.

Create a distinct and wearable pastle fusion by taking horizontal sections (following how the hair falls) when sectioning.