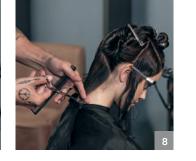

Recipe

When shadeing roots take diagonal sections to ensure no lines are created.

Moder nMetal

StreetStyle

Tear

#GoShorter

Graduated

How to Cut

**Products** used

**SILVER** Shampoo **REPAIR** Conditioner

 $\Pi$ 

Step 1

Use a super deep point cut on the top section to allow the hair to merge into the underneath.

Parting

Side

#GoShorter