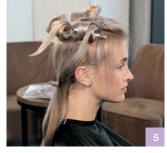

MetallicBlonde

Shaded Roots

Step 2

Step 3

Scalp bleach

Blonde Expert

Developer

2% 7 Vol

1:2

Bleaching Powder

Back +

PCC 9.2

Developer

4% 13 Vol.

1:1:0.5

Shadow roots Mid-length & ends

PCC 9.11

Colour 3

Developer 4% 13 Vol

Color Transformer

Color Transformer 1:1:0.5

Step 1

<u>Smart</u> Tips

Colour

Recipe

When shadeing roots take diagonal sections to ensure no lines are created.

Moder nMetal

StreetStyle

Tear

#GoShorter

Graduated

How to Cut