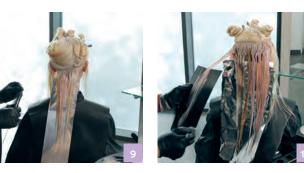

Recipe

When shadeing roots take diagonal sections to ensure no lines are created.

Moder nMetal

StreetStyle

Tear

#GoShorter

Graduated

How to Cut