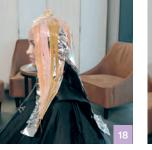

Step 1

Check out Indola.com for full video tutorials and tons more street style inspiration.

Create a distinct and wearable pastle fusion by taking horizontal sections (following how the hair falls) when sectioning.