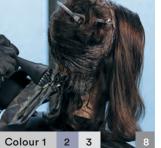

Fusion Pastel

#Pastelage

Pastelage

P.01 + P.11

2% 7 Vol

2:3

1:1

Blonde Expert P.16

Developer 2% 7 Vol 1:1

Free-hand

painting

Developer 2% 7 Vol 1:1

Colour 4

Free-hand

Blonde Expert

painting

Step 1

Check out Indola.com for full video tutorials and tons more street style inspiration.

Create a distinct and wearable pastle fusion by taking horizontal sections (following how the hair falls) when sectioning.