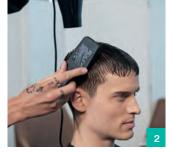

**CLEANSING** Shampoo

Step 2

Step 1

Start with the shortest desired length. Using your clippers to define a guide line all the way around the head to check and balance off your fade.

#Barber

#SimplySmarter