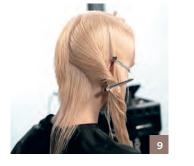

Recipe

When shadeing roots take diagonal sections to ensure no lines are created.

Moder nMetal

StreetStyle

Tear

#GoShorter

Graduated

How to Cut