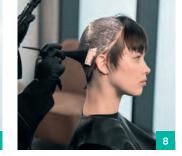

Step 1

Check out Indola.com for full video tutorials and tons more street style inspiration.

Create a distinct and wearable pastle fusion by taking horizontal sections (following how the hair falls) when sectioning.

Fusion Pastel

#Pastelage

Pastelage

P.01 + P.11

2% 7 Vol

2:3

1:1

Blonde Expert P.16