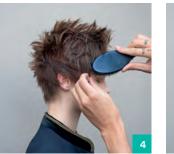

Recipe

When shadeing roots take diagonal sections to ensure no lines are created.

Moder nMetal

StreetStyle

Tear

#GoShorter

Graduated

How to Cut

**Products** used

**SILVER** Shampoo **REPAIR** Conditioner

 $\Pi$ 

Step 1

Use a super deep point cut on the top section to allow the hair to merge into the underneath.

Parting

Side

#GoShorter