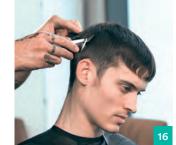

Recipe

When shadeing roots take diagonal sections to ensure no lines are created.

Moder nMetal

StreetStyle

Tear

#GoShorter

Graduated

How to Cut

**Products** used

**SILVER** Shampoo **REPAIR** Conditioner

 $\Pi$ 

Step 1

Use a super deep point cut on the top section to allow the hair to merge into the underneath.

Parting

Side

#GoShorter