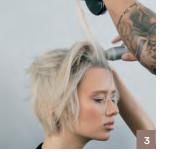

Fusion Pastel

#Pastelage

Pastelage

P.01 + P.11

2% 7 Vol

2:3

1:1

Blonde Expert P.16

Developer 2% 7 Vol 1:1

Free-hand

painting

Developer 2% 7 Vol 1:1

Colour 4

Free-hand

Blonde Expert

painting

Step 1

Check out Indola.com for full video tutorials and tons more street style inspiration.

Create a distinct and wearable pastle fusion by taking horizontal sections (following how the hair falls) when sectioning.