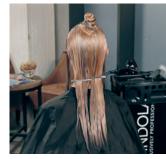

Fusion Pastel

#Pastelage

Pastelage

P.01 + P.11

2% 7 Vol

2:3

1:1

Blonde Expert P.16

Developer 2% 7 Vol 1:1

Free-hand

painting

Developer 2% 7 Vol 1:1

Colour 4

Free-hand

Blonde Expert

painting

Step 1

Check out Indola.com for full video tutorials and tons more street style inspiration.

Create a distinct and wearable pastle fusion by taking horizontal sections (following how the hair falls) when sectioning.