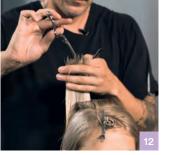

Step 1

Check out Indola.com for full video tutorials and tons more street style inspiration.

Create a distinct and wearable pastle fusion by taking horizontal sections (following how the hair falls) when sectioning.