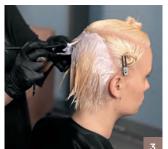

Step 1

Check out Indola.com for full video tutorials and tons more street style inspiration.

Create a distinct and wearable pastle fusion by taking horizontal sections (following how the hair falls) when sectioning.