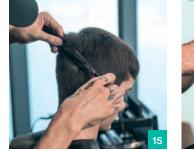

Recipe

When shadeing roots take diagonal sections to ensure no lines are created.

Moder nMetal

StreetStyle

Tear

#GoShorter

Graduated

How to Cut

**Products** used

**SILVER** Shampoo **REPAIR** Conditioner

 $\Pi$ 

Step 1

Use a super deep point cut on the top section to allow the hair to merge into the underneath.

Parting

Side

#GoShorter