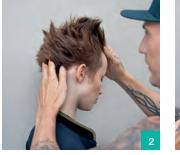

Step 1

Check out Indola.com for full video tutorials and tons more street style inspiration.

Create a distinct and wearable pastle fusion by taking horizontal sections (following how the hair falls) when sectioning.