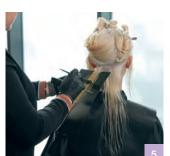

Recipe

When shadeing roots take diagonal sections to ensure no lines are created.

Moder nMetal

StreetStyle

Tear

#GoShorter

Graduated

How to Cut