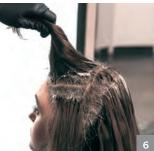

MetallicBlonde

Shaded Roots

Step 2

Step 3

Scalp bleach

Blonde Expert

Developer

2% 7 Vol

1:2

Bleaching Powder

Back +

PCC 9.2

Developer

4% 13 Vol.

1:1:0.5

Shadow roots Mid-length & ends

PCC 9.11

Colour 3

Developer 4% 13 Vol

Color Transformer

Color Transformer 1:1:0.5

Step 1

<u>Smart</u> Tips

Colour

Recipe

When shadeing roots take diagonal sections to ensure no lines are created.

Moder nMetal

StreetStyle

Tear

#GoShorter

Graduated

How to Cut