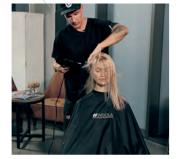

MetallicBlonde

Shaded Roots

Step 2

Step 3

Scalp bleach

Blonde Expert

Developer

2% 7 Vol

Recipe

When shadeing roots take diagonal sections to ensure no lines are created.

Moder nMetal

StreetStyle

Tear

#GoShorter

Graduated

How to Cut