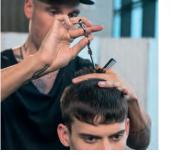

**Products** used

**SILVER** Shampoo **REPAIR** Conditioner

 $\Pi$ 

Step 1

Use a super deep point cut on the top section to allow the hair to merge into the underneath.

Parting

Side

#GoShorter