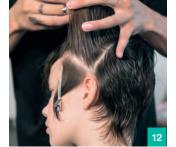

Recipe

When shadeing roots take diagonal sections to ensure no lines are created.

Moder nMetal

StreetStyle

Tear

#GoShorter

Graduated

How to Cut