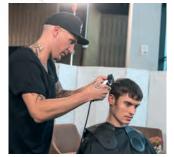

**CLEANSING** Shampoo

Step 2

Step 1

Start with the shortest desired length. Using your clippers to define a guide line all the way around the head to check and balance off your fade.

#Barber

#SimplySmarter