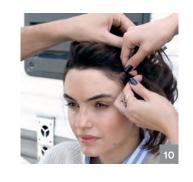

Recipe

When shadeing roots take diagonal sections to ensure no lines are created.

Moder nMetal

StreetStyle

Tear

#GoShorter

Graduated

How to Cut

**Products** used

**SILVER** Shampoo **REPAIR** Conditioner

 $\Pi$ 

Step 1

Use a super deep point cut on the top section to allow the hair to merge into the underneath.

Parting

Side

#GoShorter