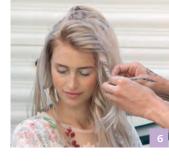

MetallicBlonde

Shaded Roots

Step 2

Step 3

Scalp bleach

Blonde Expert

Developer

2% 7 Vol

1:2

Bleaching Powder

Back +

PCC 9.2

Developer

4% 13 Vol.

1:1:0.5

Shadow roots Mid-length & ends

PCC 9.11

Colour 3

Developer 4% 13 Vol

Color Transformer

Color Transformer 1:1:0.5

Step 1

<u>Smart</u> Tips

Colour

Recipe

When shadeing roots take diagonal sections to ensure no lines are created.

Moder nMetal

StreetStyle

Tear

#GoShorter

Graduated

How to Cut