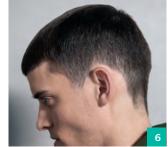

**CLEANSING** Shampoo

Step 2

Step 1

Start with the shortest desired length. Using your clippers to define a guide line all the way around the head to check and balance off your fade.

#Barber

#SimplySmarter