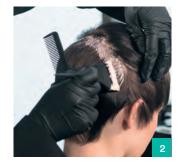

Recipe

When shadeing roots take diagonal sections to ensure no lines are created.

Moder nMetal

StreetStyle

Tear

#GoShorter

Graduated

How to Cut