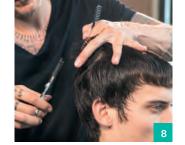

Fusion Pastel

#Pastelage

Pastelage

P.01 + P.11

2% 7 Vol

2:3

1:1

Blonde Expert P.16

Developer 2% 7 Vol 1:1

Free-hand

painting

Developer 2% 7 Vol 1:1

Colour 4

Free-hand

Blonde Expert

painting

Step 1

Check out Indola.com for full video tutorials and tons more street style inspiration.

Create a distinct and wearable pastle fusion by taking horizontal sections (following how the hair falls) when sectioning.