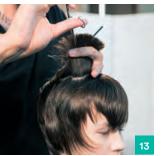

**Products** used

**SILVER** Shampoo **REPAIR** Conditioner

 $\Pi$ 

Step 1

Use a super deep point cut on the top section to allow the hair to merge into the underneath.

Parting

Side

#GoShorter