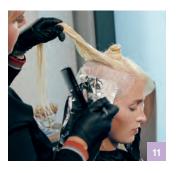

Recipe

When shadeing roots take diagonal sections to ensure no lines are created.

Moder nMetal

StreetStyle

Tear

#GoShorter

Graduated

How to Cut