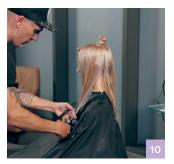

Texture Cut

Broken Fringe

Ö

How to Cut

Step 3

**Products** used

**BLOND ADDICT** Shampoo

**Treatment** 

**Products** used

**SILVER** Shampoo **REPAIR** Conditioner

 $\Pi$ 

Step 1

Use a super deep point cut on the top section to allow the hair to merge into the underneath.

Parting

Side

#GoShorter