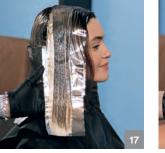

MetallicBlonde

Shaded Roots

Step 2

Step 3

Scalp bleach

Blonde Expert

Developer

2% 7 Vol

1:2

Bleaching Powder

Back +

PCC 9.2

Developer

4% 13 Vol.

1:1:0.5

Shadow roots Mid-length & ends

PCC 9.11

Colour 3

Developer 4% 13 Vol

Color Transformer

Color Transformer 1:1:0.5

Step 1

<u>Smart</u> Tips

Colour

Recipe

When shadeing roots take diagonal sections to ensure no lines are created.

Moder nMetal

StreetStyle

Tear

#GoShorter

Graduated

How to Cut