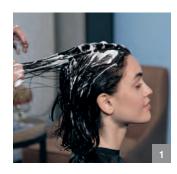

Step 1

Check out Indola.com for full video tutorials and tons more street style inspiration.

Create a distinct and wearable pastle fusion by taking horizontal sections (following how the hair falls) when sectioning.