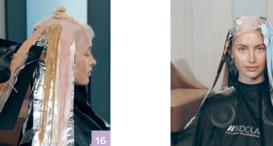

MetallicBlonde

Shaded Roots

Step 2

Step 3

Scalp bleach

Blonde Expert

Developer

2% 7 Vol

1:2

Bleaching Powder

Back +

PCC 9.2

Developer

4% 13 Vol.

1:1:0.5

Shadow roots Mid-length & ends

Recipe

When shadeing roots take diagonal sections to ensure no lines are created.

Moder nMetal

StreetStyle

Tear

#GoShorter

Graduated

How to Cut