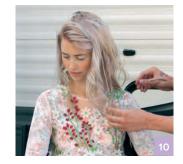

Fusion Pastel

#Pastelage

Pastelage

P.01 + P.11

2% 7 Vol

2:3

1:1

Blonde Expert P.16

Developer 2% 7 Vol 1:1

Free-hand

painting

Developer 2% 7 Vol 1:1

Colour 4

Free-hand

Blonde Expert

painting

Step 1

Check out Indola.com for full video tutorials and tons more street style inspiration.

Create a distinct and wearable pastle fusion by taking horizontal sections (following how the hair falls) when sectioning.