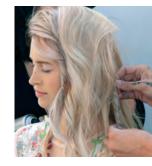

MetallicBlonde

Shaded Roots

Step 2

Step 3

Scalp bleach

Blonde Expert

Developer

2% 7 Vol

1:2

Bleaching Powder

Back +

PCC 9.2

Developer

4% 13 Vol.

1:1:0.5

Shadow roots Mid-length & ends

PCC 9.11

Colour 3

Developer 4% 13 Vol

Color Transformer

Color Transformer 1:1:0.5

Step 1

<u>Smart</u> Tips

Colour

Recipe

When shadeing roots take diagonal sections to ensure no lines are created.

Moder nMetal

StreetStyle

Tear

#GoShorter

Graduated

How to Cut