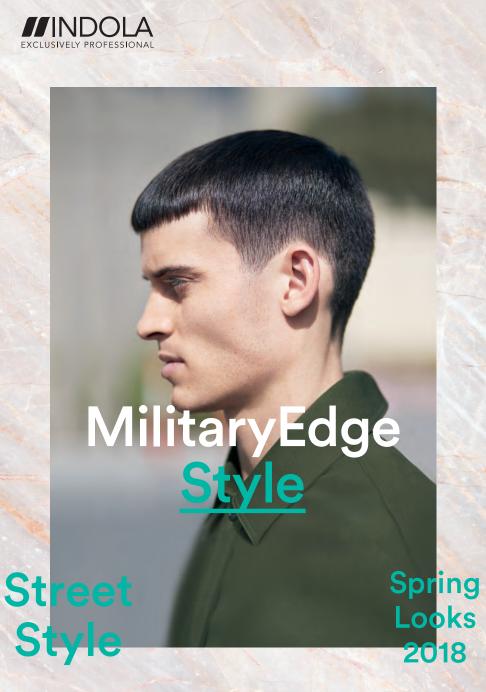

CLEANSING Shampoo

Step 1

Add more or less hair when sectioning the front for a softer or stronger effect to your haircut.

#StreetStyle

MilitaryEdge

How to **Style** 

Dry **Tailored** 

Must have product