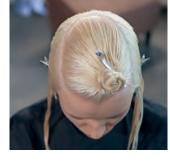

MetallicBlonde

Shaded Roots

Step 2

Step 3

Scalp bleach

Blonde Expert

Developer

2% 7 Vol

1:2

Bleaching Powder

Back +

PCC 9.2

Developer

4% 13 Vol.

1:1:0.5

Shadow roots Mid-length & ends