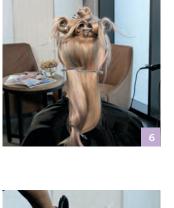

MetallicBlonde

Shaded Roots

Step 2

Step 3

Scalp bleach

Blonde Expert

Developer

2% 7 Vol

1:2

Bleaching Powder

Back +

PCC 9.2

Developer

4% 13 Vol.

1:1:0.5

Shadow roots Mid-length & ends

PCC 9.11

Colour 3

Developer 4% 13 Vol

Color Transformer

Color Transformer 1:1:0.5

Step 1

<u>Smart</u> Tips

Colour

Recipe

When shadeing roots take diagonal sections to ensure no lines are created.

Moder nMetal

StreetStyle

Tear

#GoShorter

Graduated

How to Cut