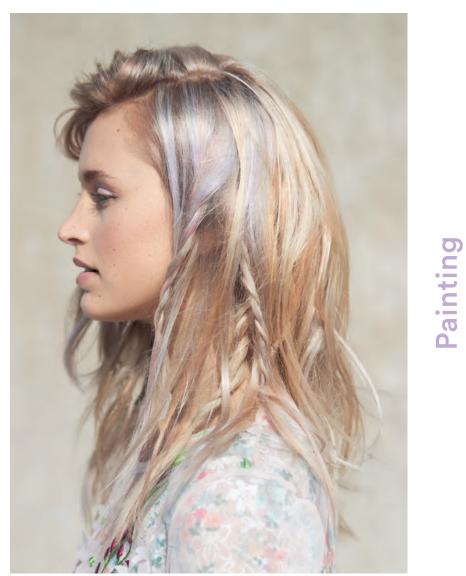

Fusion Pastel

#Pastelage

Pastelage

P.01 + P.11

2% 7 Vol

2:3

1:1

Blonde Expert P.16

Developer 2% 7 Vol 1:1

Free-hand

painting

Developer 2% 7 Vol 1:1

Colour 4

Free-hand

Blonde Expert

painting

Step 1

Check out Indola.com for full video tutorials and tons more street style inspiration.

Create a distinct and wearable pastle fusion by taking horizontal sections (following how the hair falls) when sectioning.