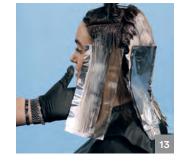

Fusion Pastel

#Pastelage

Pastelage

P.01 + P.11

2% 7 Vol

2:3

1:1

Blonde Expert P.16

Developer 2% 7 Vol 1:1

Free-hand

painting

Developer 2% 7 Vol 1:1

Colour 4

Free-hand

Blonde Expert

painting

Step 1

Check out Indola.com for full video tutorials and tons more street style inspiration.

Create a distinct and wearable pastle fusion by taking horizontal sections (following how the hair falls) when sectioning.