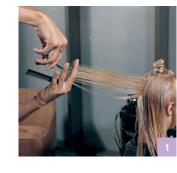

Fusion Pastel

#Pastelage

Pastelage

P.01 + P.11

2% 7 Vol

2:3

1:1

Blonde Expert P.16

Developer 2% 7 Vol 1:1

Free-hand

painting

Developer 2% 7 Vol 1:1

Colour 4

Free-hand

Blonde Expert

painting

Step 1

Check out Indola.com for full video tutorials and tons more street style inspiration.

Create a distinct and wearable pastle fusion by taking horizontal sections (following how the hair falls) when sectioning.