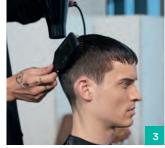

**CLEANSING** Shampoo

Step 2

Step 1

Start with the shortest desired length. Using your clippers to define a guide line all the way around the head to check and balance off your fade.

#Barber

#SimplySmarter