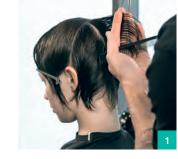

**Products** used

**SILVER** Shampoo **REPAIR** Conditioner

 $\Pi$ 

Step 1

Use a super deep point cut on the top section to allow the hair to merge into the underneath.

Parting

Side

#GoShorter