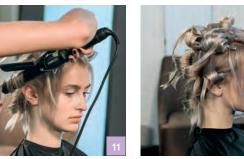

Step 1

Check out Indola.com for full video tutorials and tons more street style inspiration.

Create a distinct and wearable pastle fusion by taking horizontal sections (following how the hair falls) when sectioning.