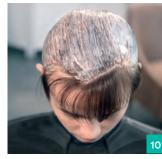

MetallicBlonde

Shaded Roots

Step 2

Step 3

Scalp bleach

Blonde Expert

Developer

2% 7 Vol

1:2

Bleaching Powder

Back +

PCC 9.2

Developer

4% 13 Vol.

1:1:0.5

Shadow roots Mid-length & ends