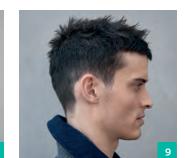

Recipe

When shadeing roots take diagonal sections to ensure no lines are created.

Moder nMetal

StreetStyle

Tear

#GoShorter

Graduated

How to Cut