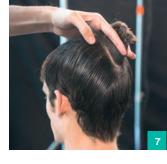

Disconnected

How to Cut

**Products** used

**HYDRATE** Shampoo **SMOOTH Treatment** 

Step 1

Place your disconnections around the curvature of the head so they can be hidden or revealed at will.

**Texture** 

indola.com