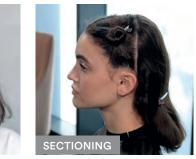

Step 1

Check out Indola.com for full video tutorials and tons more street style inspiration.

Create a distinct and wearable pastle fusion by taking horizontal sections (following how the hair falls) when sectioning.