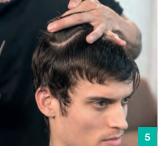

Step 1

The middle section needs to be at least half the length of the top and bottom to give maximum width.

#StreetStyle

Braids

**Twisted** 

**Texture** Lived-in

ngH <u>=</u>.

How to **Style** 

Lived-in **Texture** 

**Twisted Braids** 

Must have

product

Must have product

**Texture** Powder

street style inspiration.

**Transformer** Color