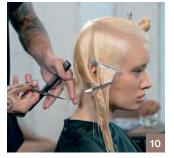

**Products** used

**SILVER** Shampoo **REPAIR** Conditioner

 $\Pi$ 

Step 1

Use a super deep point cut on the top section to allow the hair to merge into the underneath.

Parting

Side

#GoShorter