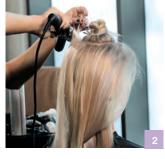

Fusion Pastel

#Pastelage

Pastelage

P.01 + P.11

2% 7 Vol

2:3

1:1

Blonde Expert P.16

Developer 2% 7 Vol 1:1

Free-hand

painting

Developer 2% 7 Vol 1:1

Colour 4

Free-hand

Blonde Expert

painting

Step 1

Check out Indola.com for full video tutorials and tons more street style inspiration.

Create a distinct and wearable pastle fusion by taking horizontal sections (following how the hair falls) when sectioning.