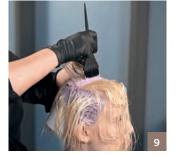

Fusion Pastel

#Pastelage

Pastelage

P.01 + P.11

2% 7 Vol

2:3

1:1

Blonde Expert P.16

Developer 2% 7 Vol 1:1

Free-hand

painting

Developer 2% 7 Vol 1:1

Colour 4

Free-hand

Blonde Expert

painting

Step 1

Check out Indola.com for full video tutorials and tons more street style inspiration.

Create a distinct and wearable pastle fusion by taking horizontal sections (following how the hair falls) when sectioning.