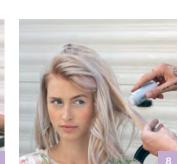

Fusion Pastel

#Pastelage

Pastelage

P.01 + P.11

2% 7 Vol

2:3

1:1

Blonde Expert P.16

Developer 2% 7 Vol 1:1

Free-hand

painting

Developer 2% 7 Vol 1:1

Colour 4

Free-hand

Blonde Expert

painting

Step 1

Check out Indola.com for full video tutorials and tons more street style inspiration.

Create a distinct and wearable pastle fusion by taking horizontal sections (following how the hair falls) when sectioning.