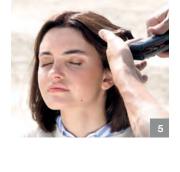

Step 1

The middle section needs to be at least half the length of the top and bottom to give maximum width.

#StreetStyle

Braids

**Twisted** 

**Texture** Lived-in

ngH <u>=</u>.

How to **Style** 

Lived-in **Texture** 

**Twisted Braids** 

Must have

product

Must have product

**Texture** Powder

street style inspiration.

**Transformer** Color