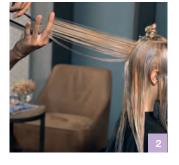

Fusion Pastel

#Pastelage

Pastelage

P.01 + P.11

2% 7 Vol

2:3

1:1

Blonde Expert P.16

Developer 2% 7 Vol 1:1

Free-hand

painting

Developer 2% 7 Vol 1:1

Colour 4

Free-hand

Blonde Expert

painting

Step 1

Check out Indola.com for full video tutorials and tons more street style inspiration.

Create a distinct and wearable pastle fusion by taking horizontal sections (following how the hair falls) when sectioning.