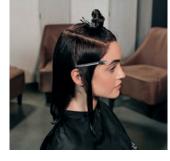

Fusion Pastel

#Pastelage

Pastelage

P.01 + P.11

2% 7 Vol

2:3

1:1

Blonde Expert P.16

Step 1

Check out Indola.com for full video tutorials and tons more street style inspiration.

Create a distinct and wearable pastle fusion by taking horizontal sections (following how the hair falls) when sectioning.