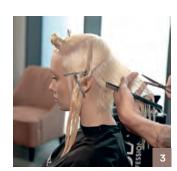

Step 1

The middle section needs to be at least half the length of the top and bottom to give maximum width.

#StreetStyle

Braids

**Twisted** 

**Texture** Lived-in

ngH <u>=</u>.

How to **Style** 