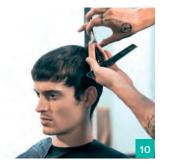

**Products** used

**SILVER** Shampoo **REPAIR** Conditioner

 $\Pi$ 

Step 1

Use a super deep point cut on the top section to allow the hair to merge into the underneath.

Parting

Side

#GoShorter