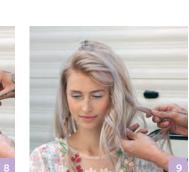

MetallicBlonde

Shaded Roots

Step 2

Step 3

Scalp bleach

Blonde Expert

Developer

2% 7 Vol

1:2

Bleaching Powder

Back +

PCC 9.2

Developer

4% 13 Vol.

1:1:0.5

Shadow roots Mid-length & ends

PCC 9.11

Colour 3

Developer 4% 13 Vol

Color Transformer

Color Transformer 1:1:0.5

Step 1

<u>Smart</u> Tips

Colour

Recipe

When shadeing roots take diagonal sections to ensure no lines are created.

Moder nMetal

StreetStyle

Tear

#GoShorter

Graduated

How to Cut