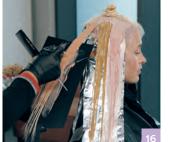

Fusion Pastel

#Pastelage

Pastelage

P.01 + P.11

2% 7 Vol

2:3

1:1

Blonde Expert P.16

Developer 2% 7 Vol 1:1

Free-hand

painting

Developer 2% 7 Vol 1:1

Colour 4

Free-hand

Blonde Expert

painting

Step 1

Check out Indola.com for full video tutorials and tons more street style inspiration.

Create a distinct and wearable pastle fusion by taking horizontal sections (following how the hair falls) when sectioning.