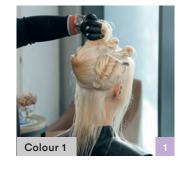

Fusion Pastel

#Pastelage

Pastelage

P.01 + P.11

2% 7 Vol

2:3

1:1

Blonde Expert P.16

Step 1

Check out Indola.com for full video tutorials and tons more street style inspiration.

Create a distinct and wearable pastle fusion by taking horizontal sections (following how the hair falls) when sectioning.