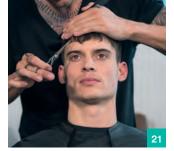

CLEANSING Shampoo

Step 1

Add more or less hair when sectioning the front for a softer or stronger effect to your haircut.

#StreetStyle

MilitaryEdge

How to **Style** 

Dry **Tailored** 

Must have product

**CLEANSING** Shampoo

Step 2

Step 1

Start with the shortest desired length. Using your clippers to define a guide line all the way around the head to check and balance off your fade.

#Barber

#SimplySmarter